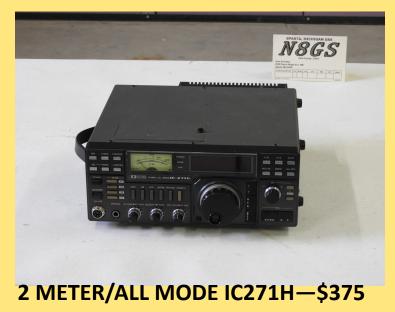

# K800 Equipment for Sale

2 METER/ALL MODE IC271A—\$275

Diawa CN-801—HF SWR

\$155

Mirage—MP3—UHF Wattmeter \$ 85

Mirage MP2 Wattmeter—HF—\$50.00

Bird 43, 3-30mhz, 100w \$450/Slug \$125

Bird 43, 3-30mhz, 1000w \$525/Slug \$180