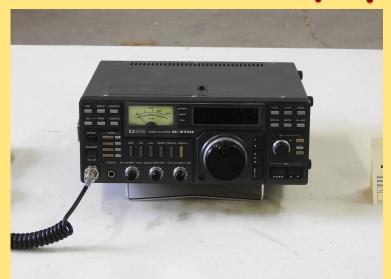

# K800 Equipment for Sale

2 METER/ALL MODE IC271A—\$275

Diawa CN-801—HF SWR

\$155

Mirage—MP3—UHF Wattmeter \$ 85

Mirage MP2 Wattmeter—HF—\$50.00

Bird 43, 3-30mhz, 100w \$450/Slug \$125

Bird 43, 3-30mhz, 1000w \$525/Slug \$180