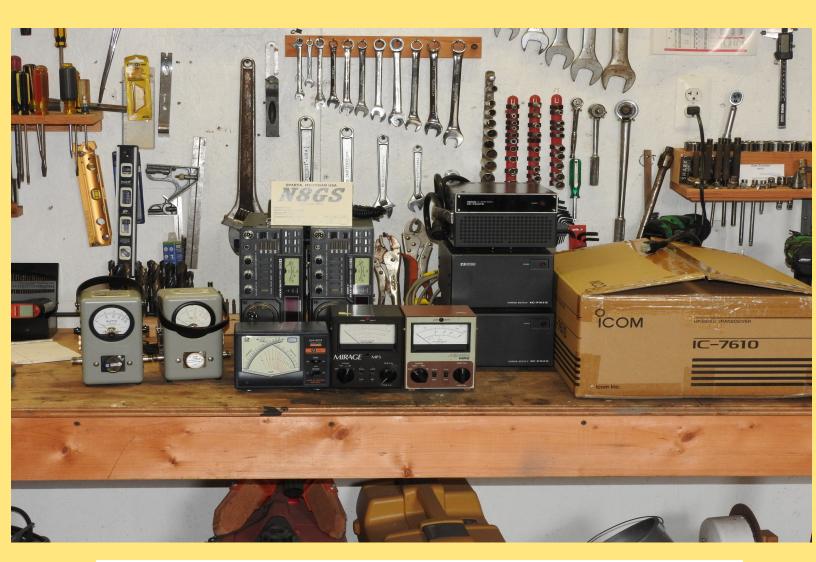

# K800 Equipment for Sale

2 METER/ALL MODE IC271A—\$275

Diawa CN-801—HF SWR

\$155

Mirage—MP3—UHF Wattmeter \$ 85

Mirage MP2 Wattmeter—HF—\$50.00

Bird 43, 3-30mhz, 100w \$450/Slug \$125

Bird 43, 3-30mhz, 1000w \$525/Slug \$180

### Reference Page K800

| Item                   | <b>Cost New</b> | Item                                        | <b>Cost New</b> |
|------------------------|-----------------|---------------------------------------------|-----------------|
| Bird Trueline 43       | \$590.00        | There are more than one slugs in each Bird. |                 |
| 2-30 Mhz Slug 100 W    | \$235.00        |                                             |                 |
| 2-30 Mhz Slug 1000W    | \$365.00        |                                             |                 |
| 50-125 mhz Slug 100W   | \$175.00        |                                             |                 |
| 100-250 mhz Slug 100W  | \$183.00        |                                             |                 |
| 200-500 mhz Slug 100 W | \$175.00        |                                             |                 |

#### Other Items—(No Pictures Available)

Power Supply—Astron linear 35 Amp \$175
Power Supply (Possibly for IC-720 OR OLDER RIG) \$25
Alexis Multimix, audio Mixer, USB - \$75
Alexis Multimix 8 -\$75
Bencher Key (Paddle) - \$100
Robyn 40 Channel CB—\$35
Aqua VU Underwater Camera—Make Offer
2 Motorola Surfboard Modem & WiFi Router—Make Offer
Icom RM2 Remote Controller—(For IC-701, IC-311, IC-245, etc) Make Offer
D-Link Air plus extreme G Wireless Access point—\$20
MFJ Versa Tuner II MFJ945C—\$55
Helping Hand Soldering stand—Make Offer
Icom IC-735—(not tested) HF Rig \$300
APC UPS 1300—\$25