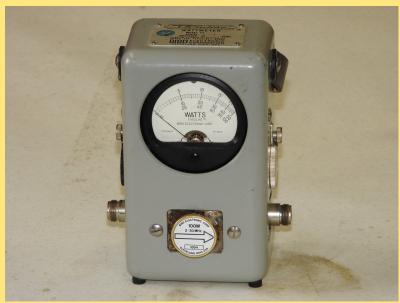

# K800 Equipment for Sale

2 METER/ALL MODE IC271A—\$275

Diawa CN-801—HF SWR

\$155

Mirage—MP3—UHF Wattmeter \$ 85

Mirage MP2 Wattmeter—HF—\$50.00

Bird 43, 3-30mhz, 100w \$450/Slug \$125

Bird 43, 3-30mhz, 1000w \$525/Slug \$180

### Reference Page K800

| Item                   | <b>Cost New</b> | Item                                        | <b>Cost New</b> |
|------------------------|-----------------|---------------------------------------------|-----------------|
| Bird Trueline 43       | \$590.00        | There are more than one slugs in each Bird. |                 |
| 2-30 Mhz Slug 100 W    | \$235.00        |                                             |                 |
| 2-30 Mhz Slug 1000W    | \$365.00        |                                             |                 |
| 50-125 mhz Slug 100W   | \$175.00        |                                             |                 |
| 100-250 mhz Slug 100W  | \$183.00        |                                             |                 |
| 200-500 mhz Slug 100 W | \$175.00        |                                             |                 |