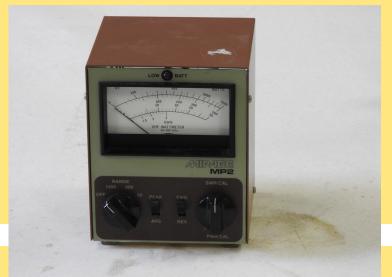

# K800 Equipment for Sale

2 METER/ALL MODE IC271A—\$275

Diawa CN-801—HF SWR

\$155

Mirage—MP3—UHF Wattmeter \$ 85

Mirage MP2 Wattmeter—HF—\$50.00

Bird 43, 3-30mhz, 100w \$450/Slug \$125

Bird 43, 3-30mhz, 1000w \$525/Slug \$180