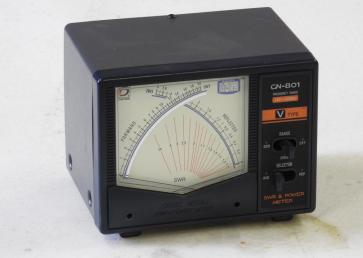

# K800 Equipment for Sale

2 METER/ALL MODE IC271A—\$275

Diawa CN-801—HF SWR

\$155

Mirage—MP3—UHF Wattmeter \$ 85

Mirage MP2 Wattmeter—HF—\$50.00

Bird 43, 3-30mhz, 100w \$450/Slug \$125

Bird 43, 3-30mhz, 1000w \$525/Slug \$180