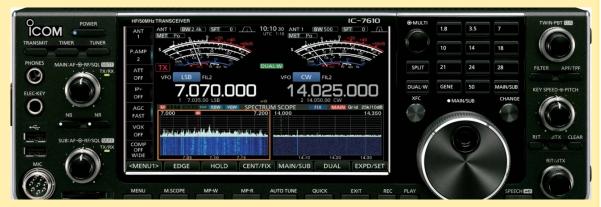

N8GS, via **e-mail only galesn8gs@gmail.com** 

The top Radio featured on this list is a lightly used Icom IC-7610!

(Pix from Icom Website)

(New \$3249.95 from DX Engineering)- Suggested Price \$2750.00

**MARA Repeater** 