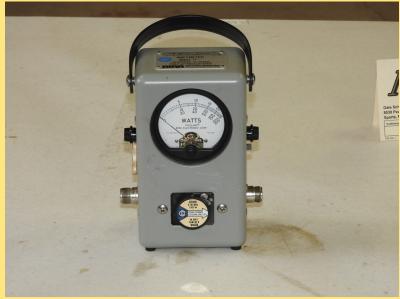

# K800 Equipment for Sale

2 METER/ALL MODE IC271A—\$275

Diawa CN-801—HF SWR

\$155

Mirage—MP3—UHF Wattmeter \$ 85

Mirage MP2 Wattmeter—HF—\$50.00

Bird 43, 3-30mhz, 100w \$450/Slug \$125

Bird 43, 3-30mhz, 1000w \$525/Slug \$180