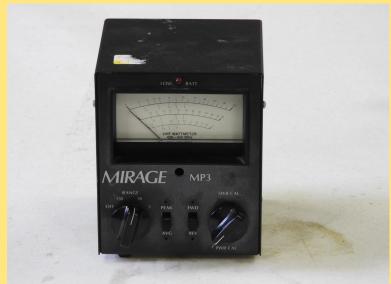

# K800 Equipment for Sale

2 METER/ALL MODE IC271A—\$275

Diawa CN-801—HF SWR

\$155

Mirage—MP3—UHF Wattmeter \$ 85

Mirage MP2 Wattmeter—HF—\$50.00

Bird 43, 3-30mhz, 100w \$450/Slug \$125

Bird 43, 3-30mhz, 1000w \$525/Slug \$180